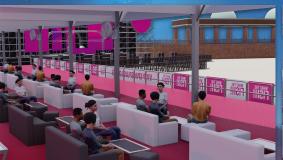

elevated deck with amenities



Additional passes can be purchased at RM 748 each (optional).

<sup>\*</sup>Distribution & serving of the beverages are strictly under organisers purview to follow compliance.





## BRONZE - RM8,000 (8 PAX PASSES ONLY)



#### Beverages

- 1 x 750ml of Whisky/Vodka/Gin
- 2 x 750ml of Champagne
- 8 x 330ml of Beer

<sup>\*</sup>inclusive of 8 x mixers (soft drinks/juices/mineral water) & ice



Private table with a dedicated service team



Complimentary snacks



Designated VVIP express entrance and elevated deck with amenities



Additional passes can be purchased at RM 748 each (optional).

<sup>\*</sup>Distribution & serving of the beverages are strictly under organisers purview to follow compliance.





## 3D MOCKUP OF VVIP SPACEPLUS LOUNGE

















## PAST VVIP LOUNGE EXPERIENCE

















### TERMS & CONDITIONS

- Reservation will be held for 48 hours after submission.
- 2. Selected table will only be confirmed upon full payment. All payments made are not refundable and non-transferable.
- 3. This event is strictly for 18 years old and above.
- 4. Beverage brands are subject to change without prior notice.
- 5. The VVIP SPACEPLUS Lounge is strictly for those who purchased the VVIP SPACEPLUS Lounge only.
- 6. Wristbands will be issued according to number of pax based on the VVIP SPACEPLUS Lounge bought (no wristband = no entry).
- 7. Consumption of illegal substances/drugs are not allowed at the event. The organisers reserve the right to refuse admission to those found to either possess or have consumed illegal substanc