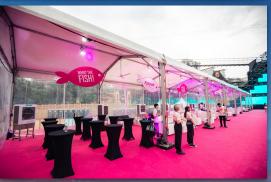

can be purchased at RM 748 each (optional).

<sup>\*</sup>Distribution & serving of the beverages are strictly under organisers purview to follow compliance.





## BRONZE - RM8,000 (8 PAX PASSES ONLY)



#### Beverages

- 1 x 750ml of Whisky/Vodka/Gin
- 2 x 750ml of Champagne
- 8 x 330ml of Beer

<sup>\*</sup>inclusive of 8 x mixers (soft drinks/juices/mineral water) & ice



Private table with a dedicated service team



Complimentary snacks



Designated VVIP express entrance and elevated deck with amenities



Additional passes can be purchased at RM 748 each (optional).

<sup>\*</sup>Distribution & serving of the beverages are strictly under organisers purview to follow compliance.





## 3D MOCKUP OF VVIP SPACEPLUS LOUNGE

















## PAST VVIP LOUNGE EXPERIENCE

















### TERMS & CONDITIONS

- Reservation will be held for 48 hours after submission.
- 2. Selected table will only be confirmed upon full payment. All payments made are not refundable and non-transferable.
- 3. This event is strictly for 18 years old and above.
- 4. Beverage brands are subject to change without prior notice.
- 5. The VVIP SPACEPLUS Lounge is strictly for those who purchased the VVIP SPACEPLUS Lounge only.
- 6. Wristbands will be issued according to number of pax based on the VVIP SPACEPLUS Lounge bought (no wristband = no entry).
- 7. Consumption of illegal substances/drugs are not allowed at the event. The organisers reserve the right to refuse admission to those found to either possess or have consumed illegal substances/drugs.
- 8. The organisers reserve the right to