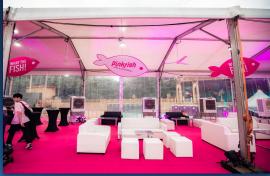

passes can be purchased at RM 748 each (optional).

<sup>\*</sup>Distribution & serving of the beverages are strictly under organisers purview to follow compliance.





## BRONZE - RM8,000 (8 PAX PASSES ONLY)



#### Beverages

- 1 x 750ml of Whisky/Vodka/Gin
- 2 x 750ml of Champagne
- 8 x 330ml of Beer

<sup>\*</sup>inclusive of 8 x mixers (soft drinks/juices/mineral water) & ice



Private table with a dedicated service team



Complimentary snacks



Designated VVIP express entrance and elevated deck with amenities



Additional passes can be purchased at RM 748 each (optional).

<sup>\*</sup>Distribution & serving of the beverages are strictly under organisers purview to follow compliance.





## 3D MOCKUP OF VVIP SPACEPLUS LOUNGE

















## PAST VVIP LOUNGE EXPERIENCE

















### TERMS & CONDITIONS

- Reservation will be held for 48 hours after submission.
- 2. Selected table will only be confirmed upon full payment. All payments made are not refundable and non-transferable.
- 3. This event is strictly for 18 years old and above.
- 4. Beverage brands are subject to change without prior notice.
- 5. The VVIP SPACEPLUS Lounge is strictly for those who purchased the VVIP SPACEPLUS Lounge only.
- 6. Wristbands will be issued according to number of pax based on the VVIP SPACEPLUS Lounge bought (no wristband = no entry).
- 7. Consumption of illegal substances/drugs are not allowed at the event. The organisers reserve the right to refuse admission to those found to either possess or have consumed illegal substances/drugs.
- 8. The organisers reserve the ri