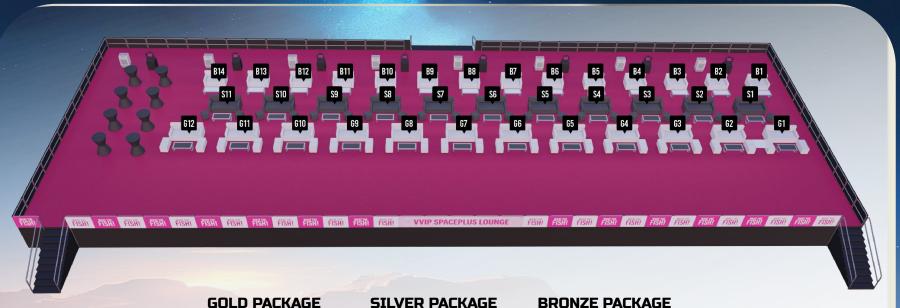

## **VVIP SPACEPLUS LOUNGE SOFA LAYOUT**

G1 - G12

**S1 - S11** 

**B1 - B14** 

## GOLD - RM15,000 (15 PAX PASSES ONLY)

## SILVER - RM10,000 (10 PAX PASSES ONLY)

## BRONZE - RM8,000 (8 PAX PASSES ONLY)