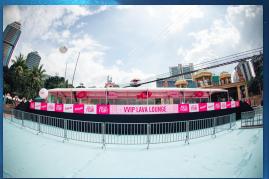

l passes can be purchased at RM 748 each (optional).

<sup>\*</sup>Distribution & serving of the beverages are strictly under organisers purview to follow compliance.





## BRONZE - RM8,000 (8 PAX PASSES ONLY)



#### Beverages

- 1 x 750ml of Whisky/Vodka/Gin
- 2 x 750ml of Champagne
- 8 x 330ml of Beer

<sup>\*</sup>inclusive of 8 x mixers (soft drinks/juices/mineral water) & ice



Private table with a dedicated service team



Complimentary snacks



Designated VVIP express entrance and elevated deck with amenities



Additional passes can be purchased at RM 748 each (optional).

<sup>\*</sup>Distribution & serving of the beverages are strictly under organisers purview to follow compliance.





## 3D MOCKUP OF VVIP SPACEPLUS LOUNGE

















## PAST VVIP LOUNGE EXPERIENCE

















### TERMS & CONDITIONS

- Reservation will be held for 48 hours after submission.
- 2. Selected table will only be confirmed upon full payment. All payments made are not refundable and non-transferable.
- 3. This event is strictly for 18 years old and above.
- 4. Beverage brands are subject to change without prior notice.
- 5. The VVIP SPACEPLUS Lounge is strictly for those who purchased the VVIP SPACEPLUS Lounge only.
- 6. Wristbands will be issued according to number of pax based on the VVIP SPACEPLUS Lounge bought (no wristband = no entry).
- 7. Consumption of illegal substances/drugs are not allowed at the event. The organisers reserve the right to refuse admission to those found to either possess or have consumed illegal substances/drugs.
- 8. The organisers reserve the