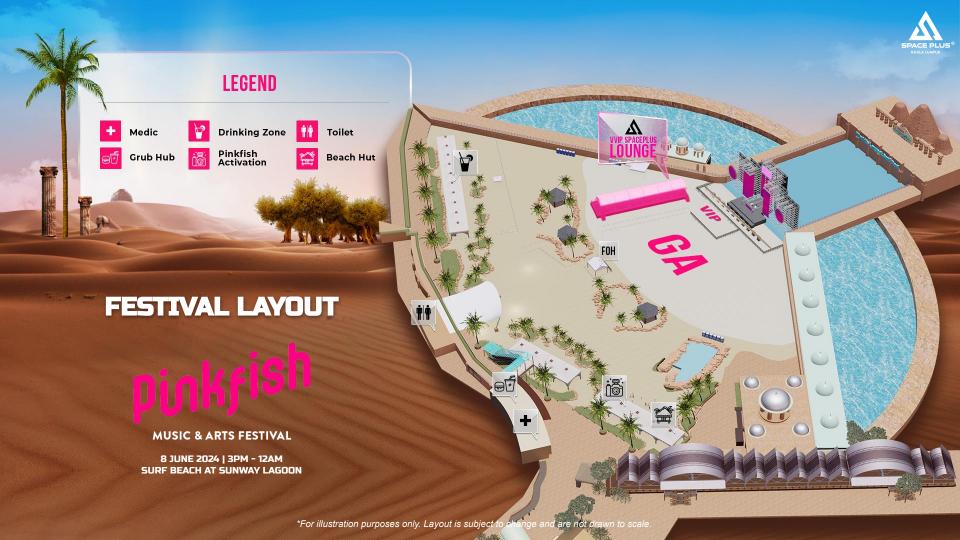

## **VVIP SPACEPLUS LOUNGE SOFA LAYOUT**

G1 - G12

**S1 - S11** 

**B1 - B14** 