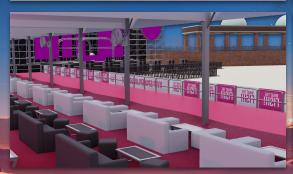

nd elevated deck with amenities



Additional passes can be purchased at RM 748 each (optional).

<sup>\*</sup>Distribution & serving of the beverages are strictly under organisers purview to follow compliance.





## BRONZE - RM8,000 (8 PAX PASSES ONLY)



#### Beverages

- 1 x 750ml of Whisky/Vodka/Gin
- 2 x 750ml of Champagne
- 8 x 330ml of Beer

<sup>\*</sup>inclusive of 8 x mixers (soft drinks/juices/mineral water) & ice



Private table with a dedicated service team



Complimentary snacks



Designated VVIP express entrance and elevated deck with amenities



Additional passes can be purchased at RM 748 each (optional).

<sup>\*</sup>Distribution & serving of the beverages are strictly under organisers purview to follow compliance.





## 3D MOCKUP OF VVIP SPACEPLUS LOUNGE

















## PAST VVIP LOUNGE EXPERIENCE

















### TERMS & CONDITIONS

- Reservation will be held for 48 hours after submission.
- 2. Selected table will only be confirmed upon full payment. All payments made are not refundable and non-transferable.
- 3. This event is strictly for 18 years old and above.
- 4. Beverage brands are subject to change without prior notice.
- 5. The VVIP SPACEPLUS Lounge is strictly for those who purchased the VVIP SPACEPLUS Lounge only.
- 6. Wristbands will be issued according to number of pax based on the VVIP SPACEPLUS Lounge bought (no wristband = no entry).
- 7. Consumption of illegal substances/drugs are not allowed at the event. The organisers reserve the right to refuse admission to those found to either possess or have consumed illegal substa